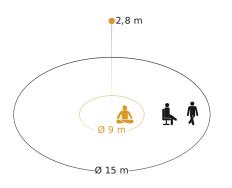

### **Detection Zone**

Possible mounting height: 2,00 m – 12,00 m Orange: True Presence Black: movement and presence

| HF-system                                     | 7,2 GHz                                                                                                 |
|-----------------------------------------------|---------------------------------------------------------------------------------------------------------|
| Detection                                     | also through glass, wood and stud<br>walls                                                              |
| Detection angle                               | 360 °                                                                                                   |
| Angle of aperture                             | 160 °                                                                                                   |
| Sneak-by guard                                | Yes                                                                                                     |
| Capability of masking out individual segments | No                                                                                                      |
| Electronic scalability                        | Yes                                                                                                     |
| Mechanical scalability                        | No                                                                                                      |
| Reach, radial                                 | Ø 15 m (177 m <sup>2</sup> )                                                                            |
| Reach, tangential                             | Ø 15 m (177 m <sup>2</sup> )                                                                            |
| Reach, presence                               | Ø 15 m (177 m <sup>2</sup> )                                                                            |
| True Presence reach                           | Ø 9 m (64 m²)                                                                                           |
| Transmitter power                             | < 1 mW                                                                                                  |
| Functions                                     | Selecting programmed lighting<br>scenarios, Semi-/fully automatic,<br>Constant-lighting control ON-OFF, |