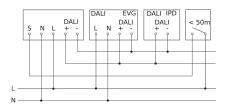

|
| Interconnection via             | Bluetooth, DALI bus                                                                                                 |
| Product category                | Presence detector                                                                                                   |
|                                 |                                                                                                                     |

## **True Presence**

DALI-2 APC - concealed EAN 4007841 057961 Article number 057961



### **Detection Zone**



Possible mounting height: 2,00 m – 12,00 m Orange: True Presence Black: movement and presence

### **Dimension Drawing**



### Master circuit diagram

### Master/slave interconnection circuit diagram