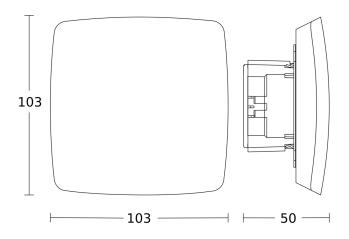

### **Dimension Drawing**

#### **Technical specifications**

| Dimensions (L x W x H)  | 50 x 103 x 103 mm                                                                                                                                                                                                                                                                                                                                    |
|-------------------------|------------------------------------------------------------------------------------------------------------------------------------------------------------------------------------------------------------------------------------------------------------------------------------------------------------------------------------------------------|
| With motion detector    | Yes                                                                                                                                                                                                                                                                                                                                                  |
| Manufacturer's Warranty | 5 years                                                                                                                                                                                                                                                                                                                                              |
| Settings via            | Bluetooth                                                                                                                                                                                                                                                                                                                                            |
| With remote control     | No                                                                                                                                                                                                                                                                                                                                                   |
| Version                 | DALI-2 APC - concealed                                                                                                                                                                                                                                                                                                                               |
| PU1, EAN                | 4007841057961                                                                                                                                                                                                                                                                                                                                        |
| Туре                    | Presence detector                                                                                                                                                                                                                                                                                                                                    |
| Application, place      | Indoors                                                                                                                                                                                                                                                                                                                                              |
| Application, room       | classroom, lecture hall, one-person<br>office, open-plan office, high-bay<br>warehouse, production facilities,<br>conference room / meeting room,<br>hotel room, care room, duty room,<br>recreation room, dining hall / staff<br>restaurant, changing room,<br>kitchenette, sports hall, reception /<br>lobby, WC / washroom, warehouse,<br>Indoors |