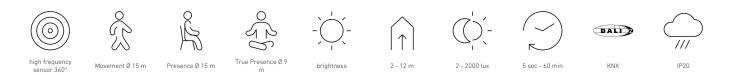

#### **Technical specifications**

| Dimensions (L x W x H)  | 50 x 103 x 103 mm                                                                                                                                                                                                                                                                                                                                    |
|-------------------------|------------------------------------------------------------------------------------------------------------------------------------------------------------------------------------------------------------------------------------------------------------------------------------------------------------------------------------------------------|
| With motion detector    | Yes                                                                                                                                                                                                                                                                                                                                                  |
| Manufacturer's Warranty | 5 years                                                                                                                                                                                                                                                                                                                                              |
| Settings via            | Bluetooth                                                                                                                                                                                                                                                                                                                                            |
| With remote control     | No                                                                                                                                                                                                                                                                                                                                                   |
| Version                 | DALI-2 APC - concealed                                                                                                                                                                                                                                                                                                                               |
| PU1, EAN                | 4007841057961                                                                                                                                                                                                                                                                                                                                        |
| Туре                    | Presence detector                                                                                                                                                                                                                                                                                                                                    |
| Application, place      | Indoors                                                                                                                                                                                                                                                                                                                                              |
| Application, room       | classroom, lecture hall, one-person<br>office, open-plan office, high-bay<br>warehouse, production facilities,<br>conference room / meeting room,<br>hotel room, care room, duty room,<br>recreation room, dining hall / staff<br>restaurant, changing room,<br>kitchenette, sports hall, reception /<br>lobby, WC / washroom, warehouse,<br>Indoors |

| HF-system                                     | 7,2 GHz                                                                                                 |
|-----------------------------------------------|---------------------------------------------------------------------------------------------------------|
| Detection                                     | also through glass, wood and stud<br>walls                                                              |
| Detection angle                               | 360 °                                                                                                   |
| Angle of aperture                             | 160 °                                                                                                   |
| Sneak-by guard                                | Yes                                                                                                     |
| Capability of masking out individual segments | No                                                                                                      |
| Electronic scalability                        | Yes                                                                                                     |
| Mechanical scalability                        | No                                                                                                      |
| Reach, radial                                 | Ø 15 m (177 m <sup>2</sup> )                                                                            |
| Reach, tangential                             | Ø 15 m (177 m <sup>2</sup> )                                                                            |
| Reach, presence                               | Ø 15 m (177 m <sup>2</sup> )                                                                            |
| True Presence reach                           | Ø 9 m (64 m²)                                                                                           |
| Transmitter power                             | < 1 mW                                                                                                  |
| Functions                                     | Selecting programmed lighting<br>scenarios, Semi-/fully automatic,<br>Constant-lighting control ON-OFF, |

### **Technical specifications**

| Colour                                      | white                                             |
|---------------------------------------------|---------------------------------------------------|
| Colour, RAL                                 | 9003                                              |
| Includes corner wall mount                  | No                                                |
| Installation site                           | ceiling                                           |
| Installation                                | Concealed wiring, Ceiling                         |
| IP-rating                                   | IP20                                              |
| Ambient temperature                         | from -20 up to 50 °C                              |
| Material                                    | Plastic                                           |
| Mains power supply                          | 220 – 240 V / 50 – 60 Hz                          |
| Power consumption                           | 1 W                                               |
| Steuerausgang, Dali                         | Broadcast 64 electronic ballasts /<br>Addressable |
| Technology, sensors                         | High frequency, Light sensor                      |
| Mounting height                             | 2,00 – 12,00 m                                    |
| Mounting height max.                        | 12,00 m                                           |
| Optimum mounting height                     | 2,8 m                                             |
| Montagehöhe max. True Presence<br>Erfassung | 4,00 m                                            |
|                                             |                                                   |

|                                 | Lighting scenario, Manual ON / ON-<br>OFF, Neighbouring group function,<br>Normal / test mode, TouchDIM<br>function |
|---------------------------------|---------------------------------------------------------------------------------------------------------------------|
| Twilight setting                | 2 – 2000 lx                                                                                                         |
| Time setting                    | 20 s – 60 Min.                                                                                                      |
| Basic light level function      | Yes                                                                                                                 |
| Basic light level function time | 1-60 min, all night                                                                                                 |
| Main light adjustable           | 10 - 100 %                                                                                                          |
| Twilight setting TEACH          | Yes                                                                                                                 |
| Constant-lighting control       | Yes                                                                                                                 |
| Interconnection                 | Yes                                                                                                                 |
| Type of interconnection         | Master/slave                                                                                                        |
| Interconnection via             | Bluetooth, DALI bus                                                                                                 |
| Product category                | Presence detector                                                                                                   |
|                                 |                                                                                                                     |