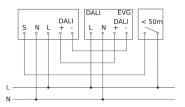

|
| Interconnection via             | Bluetooth, DALI bus                                                                                                 |
| Product category                | Presence detector                                                                                                   |
|                                 |                                                                                                                     |

## **True Presence**

DALI-2 APC - concealed EAN 4007841 057961 Article number 057961



### **Detection Zone**



Possible mounting height: 2,00 m – 12,00 m Orange: True Presence Black: movement and presence

### **Dimension Drawing**



### Master circuit diagram

### Master/slave interconnection circuit diagram